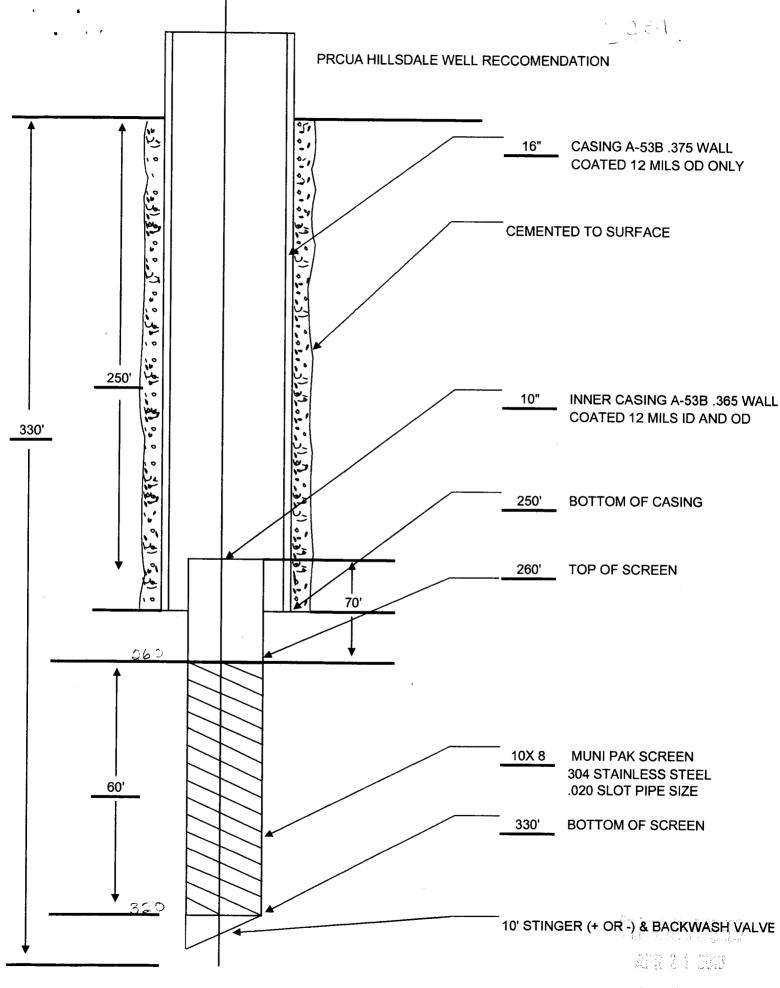

| Department at the above address within 30 days of comp                                                                                    | pletion of drilling of the well or borehole.            |  |  |  |
|-------------------------------------------------------------------------------------------------------------------------------------------|---------------------------------------------------------|--|--|--|
| Information on Well Owner                                                                                                                 | Well or Borehole Location                               |  |  |  |
| (Landowner if borehole is not for a water well)                                                                                           | Latitude: 30° 55' 14" N Longitude: 89° 26'48" W         |  |  |  |
| Owner Name Pearl River County Utility Authority                                                                                           | Method of Lat/Long (check one): Conventional Survey     |  |  |  |
| Mailing Address: 925 Goodyear Blvd.                                                                                                       |                                                         |  |  |  |
|                                                                                                                                           | USGS quad O Hand-held GPS O Survey-grade GPS O          |  |  |  |
| Picayune MS 39466                                                                                                                         | SE 1/4 NE 1/4 Sec 36 Twn 1S Rng 15W                     |  |  |  |
| City State Zip Code                                                                                                                       | Distance Direction Nearest Town                         |  |  |  |
| Telephone No. ()                                                                                                                          | 8 MilesNE ofPOPLARVILLE                                 |  |  |  |
| Well / Bore                                                                                                                               | hole Data                                               |  |  |  |
| Date drilling started: 02-04-09 Date drilling completed: 0303/                                                                            | 09 Hole depth: 1304' Hole diameter: 7-7/8"              |  |  |  |
| Location of the source of any surface water used for drilling:  Method of dosing and volume of Chlorine used in drilling and development: |                                                         |  |  |  |
| Logs run (check all applicable): None Electric Gamma Ray Density Sonic Neutron Other:  Name of organization running log(s):               |                                                         |  |  |  |
| Purpose of borehole (check one): Water Well  Geotechnical/Geological Investigation  Ground Source Heat Pump                               |                                                         |  |  |  |
| Seismic Survey Other (describe)  If drilling is not related to water well construction, skip the remainder of this block                  |                                                         |  |  |  |
| Purpose of Well (check one): Home O Industrial Public Supply Irrigation Fish Culture O Other:                                             |                                                         |  |  |  |
| If a flowing well, method of flow regulation: Valve Other (describe)                                                                      |                                                         |  |  |  |
| Static Water Level: 111 feet above or below land surface Date measured: 11/25/09                                                          |                                                         |  |  |  |
| Method of Measurement (check one) steel tape  electric tape  air line  other:                                                             |                                                         |  |  |  |
| Well depth: 300 Well grouted to a depth of 250 feet Type of grout (check one): Neat Cement Bentonite Mix                                  |                                                         |  |  |  |
| Casing length: 250 feet Casing diameter: 16                                                                                               |                                                         |  |  |  |
| Screen length: 60 feet Screen diameter: 10 inches Type of screen: 304 Stainless Steel                                                     |                                                         |  |  |  |
| Screen slot size: .020 inches Setting depth: From 260 feet to 330 feet                                                                    |                                                         |  |  |  |
| Type of completion (check all applicable): Gravel packed Underreamed Telescoped Open hole                                                 |                                                         |  |  |  |
| Natural Development Other (describe):                                                                                                     |                                                         |  |  |  |
| Top of lap pipe or reduction in casing:feet. If te                                                                                        | lescoped or more than one screen, describe on next page |  |  |  |